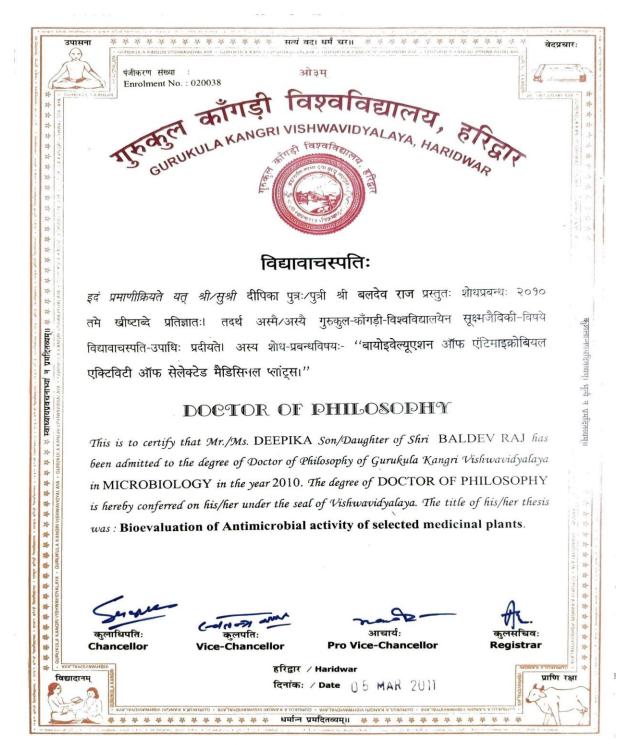

| 15 | Dr.         |        | Assistant | 01-07- | Temporary | Microbiology  | M.Sc Ph.D |
|----|-------------|--------|-----------|--------|-----------|---------------|-----------|
|    | Deepika     | Female | Professor | 2018   |           |               |           |
|    | Dr.Sadaf    |        | Assistant | 23-07- |           |               |           |
| 16 | Jahan       | Female | Professor | 2018   | Temporary | Microbiology  | M.Sc Ph.D |
| 17 | Dr. Swati   |        | Assistant | 23-07- |           |               |           |
|    | Shukla      | Female | Professor | 2018   | Temporary | Biotechnology | M.Sc Ph.D |
|    | Dr. Ruchira |        | Assistant | 23-07- |           |               |           |
| 18 | Chawdhary   | Female | Professor | 2018   | Temporary | Chemistry     | M.Sc Ph.D |
| 19 | Dr. Madhu   |        | Assistant | 23-07- |           |               |           |
|    | Sharma      | Female | Professor | 2018   | Temporary | Botany        | M.Sc Ph.D |

|    |                    |       | Professor | 2019   |           |           | Ph.D |
|----|--------------------|-------|-----------|--------|-----------|-----------|------|
| 14 |                    | Femal | Assistant | 01-07- |           | Microbiol | M.Sc |
|    | Dr. Deepika        | е     | Professor | 2019   | Temporary | ogy       | Ph.D |
| 15 |                    | Femal | Assistant | 19-08- |           | Microbiol | M.Sc |
|    | Dr. Nidhi Chauhan  | е     | Professor | 2019   | Temporary | ogy       | Ph.D |
| 16 |                    | Femal | Assistant | 19-08- |           | Microbiol | M.Sc |
|    | Dr.Nidhi Chauhan   | е     | Professor | 2019   | Temporary | ogy       | Ph.D |
| 17 |                    | Femal | Assistant | 01-07- |           | Biotechno | M.Sc |
|    | Dr. Swati Shukla   | е     | Professor | 2019   | Temporary | logy      | Ph.D |
| 18 |                    | Femal | Assistant | 19-08- |           | Biotechno | M.Sc |
|    | Dr.Jyoti Choudhary | е     | Professor | 2019   | Temporary | logy      | Ph.D |
| 19 | Dr. Ruchira        | Femal | Assistant | 19-08- |           |           | M.Sc |
|    | Chawdhary          | е     | Professor | 2019   | Temporary | Chemistry | Ph.D |
| 20 |                    | Femal | Assistant | 26-08- |           |           | M.Sc |
|    | Dr. Geeta Badola   | е     | Professor | 2019   | Temporary | Chemistry | Ph.D |
| 21 |                    | Femal | Assistant | 19-08- |           |           | M.Sc |
|    | Dr. Madhu Sharma   | е     | Professor | 2019   | Temporary | Botany    | Ph.D |

#### a) Provide information on full time teachers presently working in the institutions (2021-22)

| S.No. | Name                       | Gende<br>r | Designation            | Date of joining instituti on | Nature of appointme nt (temporary / permanent ) | Name of<br>the<br>Departm<br>ent | Highest Qualific ation (NET/SE T/SLET/ Ph. D./D.Sc. / D.Litt./L .L.D.) and Year of obtainin g |
|-------|----------------------------|------------|------------------------|------------------------------|-------------------------------------------------|----------------------------------|-----------------------------------------------------------------------------------------------|
| 1     | Dr. Alok Kumar             | Male       | Associate<br>Professor | 11-12-<br>1989               | Permanent                                       | Chemistry                        | M.Sc<br>Ph.D                                                                                  |
| 2     | Dr. Alok Agarwal           | Male       | Associate<br>Professor | 11-12-<br>1989               | Permanent                                       | Chemistry                        | M.Sc<br>Ph.D                                                                                  |
| 3     | Dr. P.K. Sharma            | Male       | Associate<br>Professor | 11-12-<br>1989               | Permanent                                       | Physics                          | M.Sc<br>Ph.D                                                                                  |
| 4     | Dr. Anand Shankar<br>Singh | Male       | Associate<br>Professor | 27-12-<br>1989               | Permanent                                       | Chemistry                        | M.Sc<br>Ph.D                                                                                  |
| 5     | Dr. Manisha                | Femal<br>e | Associate<br>Professor | 11-12-<br>1989               | Permanent                                       | Botany                           | M.Sc<br>Ph.D                                                                                  |
| 6     | Dr. Ajay Kumar<br>Gupta    | Male       | Associate<br>Professor | 05-01-<br>1991               | Permanent                                       | Zoology                          | M.Sc<br>Ph.D                                                                                  |
| 7     | Dr. Vaishno Dass<br>Sharma | Male       | Assistant<br>Professor | 16-07-<br>2021               | Temporary                                       | Computer<br>Science              | M.Sc<br>Ph.D                                                                                  |
| 8     | Mr. Ankur Chauhan          | Male       | Assistant<br>Professor | 17-07-<br>2021               | Temporary                                       | Computer<br>Science              | M.Sc.<br>,Net                                                                                 |
| 9     | Dr. Sandhya Vaid           | Femal<br>e | Assistant<br>Professor | 16-07-<br>2021               | Temporary                                       | Zoology                          | M.Sc<br>Ph.D                                                                                  |
| 10    | Dr. Omkant                 | Male       | Assistant<br>Professor | 16-07-<br>2021               | Temporary                                       | Physics                          | M.Sc<br>Ph.D                                                                                  |
| 11    | Dr. Amardeep               | Male       | Assistant<br>Professor | 16-07-<br>2021               | Temporary                                       | Physics                          | M.Sc<br>Ph.D                                                                                  |
| 12    | Dr. Deepika                | Femal<br>e | Assistant<br>Professor | 16-07-<br>2021               | Temporary                                       | Microbiol ogy                    | M.Sc<br>Ph.D                                                                                  |
| 13    | Dr. Nidhi Chauhan          | Femal<br>e | Assistant<br>Professor | 16-07-<br>2021               | Temporary                                       | Microbiol ogy                    | M.Sc<br>Ph.D                                                                                  |
| 14    | Dr. Swati Shukla           | Femal      | Assistant              | 16-07-                       | Temporary                                       | Biotechno                        | M.Sc                                                                                          |

#### **Ph.D/ NET Qualifying Teacher Details**

| S.No | Name of Teacher | Qualify | Subject   | Year |
|------|-----------------|---------|-----------|------|
| 1.   | Ankur Chauhan   | NET     | Computer  | 2018 |
|      |                 |         | Science   |      |
| 2.   | Amardeep        | Ph.d    | Physics   | 2019 |
|      |                 | Awarded |           |      |
| 3.   | Geeta Badola    | Ph.d    | Chemistry | 2019 |
|      |                 | Awarded |           |      |
| 4.   | Jagriti Tyagi   | Ph.d    | Physics   | 2021 |
|      |                 | Awarded |           |      |