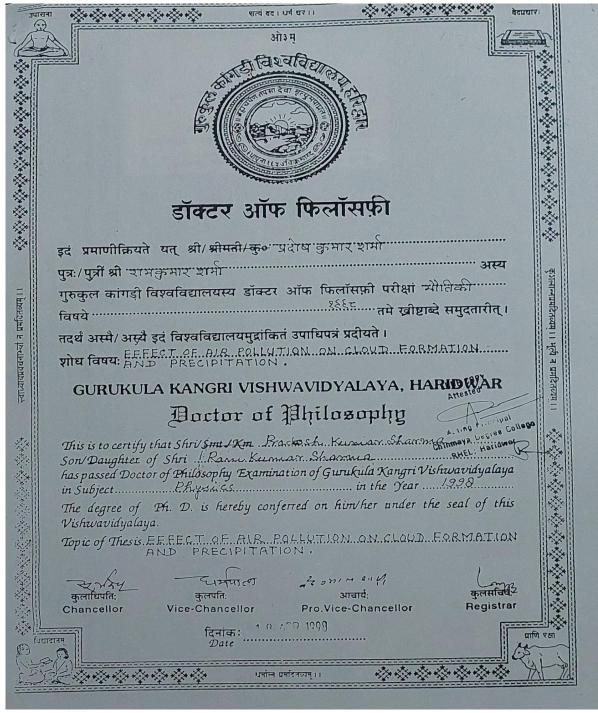

#### **Ph.D/ NET Qualifying Teacher Details**

| S.No | Name of Teacher | Qualify | Subject   | Year |
|------|-----------------|---------|-----------|------|
| 1.   | Ankur Chauhan   | NET     | Computer  | 2018 |
|      |                 |         | Science   |      |
| 2.   | Amardeep        | Ph.d    | Physics   | 2019 |
|      |                 | Awarded |           |      |
| 3.   | Geeta Badola    | Ph.d    | Chemistry | 2019 |
|      |                 | Awarded |           |      |
| 4.   | Jagriti Tyagi   | Ph.d    | Physics   | 2021 |
|      |                 | Awarded |           |      |